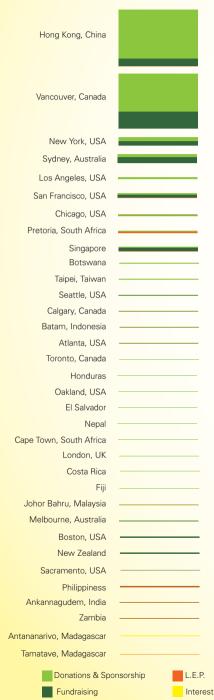

### Our Footsteps in 2014

Region Month Participating Volunteers' Origin

DR Congo The Philippines

Canada

Canada, Hong Kong

Canada, USA, Australia, Hong Kong

Honduras An

Canada, USA, Costa Rica. El Salvador

Canada, Singapore, Hona Kona, Fiji

7ambia

South Africa

Canada, South Africa, Botswana, UK

Canada

DR Congo Oc

Canada, South Africa, Madagascar

India

Canada, Singapore, Hong Kong, Fiji, Australia

Mynamar

Canada, Singapore, Hong Kong